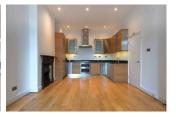

## Haverstock Hill, Belsize Park, NW3

Please visit our website to view the virtual tour. We are delighted to offer for sale this spacious 925 sq. ft. apartment with two double bedrooms with ensuite bathroom & ensuite shower room to both bedrooms, the 2nd bedroom is larger than average and has a study area, this attractive flat affords a fully fitted & equipped open plan kitchen/reception room with full size fridge/freezer, dishwasher and washing machine with oak wood flooring, guest cloakroom, and private patio garden.

Please visit our website to view the virtual tour www.naylius-mckenzie.co.uk We are delighted to offer for sale this spacious 925 sq.ft. apartment with two double bedrooms with ensuite bathroom & ensuite shower room to both bedrooms and a larger than average bedroom 2 with study area, ideal for people who work from home, this attractive flat affords a fully fitted and equipped open plan kitchen/reception room, with full size fridge/freezer, dishwasher and washing machine and oak wood flooring, guest cloakroom, and private patio garden, this split level garden flat is set to the rear of a period property (our office is to the front). The property is situated in the heart of Steele's Village with it's local shops and restaurants and only a short walk to England's Lane where there are a large variety of street cafes, restaurants, local shops and Tesco's, the flat is almost equidistant of both Chalk Farm and Belsize Park tube stations (Northern Line). The property is

## **Features**

- Two double bedrooms one with study area
- Open plan fully equipped kitchen/reception room
- Master bedroom with En-suite bathroom & Separate shower
- Bedroom 2 with Ensuite shower room
- Wood flooring to reception room
- **⊘** Guest cloakroom
- Private patio garden