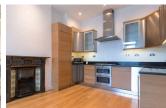

## Haverstock Hill, Belsize Park, NW3

Please visit our website to view the virtual tour. We are delighted to offer for sale this spacious 925 sq. ft. apartment with two double bedrooms with ensuite bathroom & ensuite shower room to both bedrooms, the 2nd bedroom is larger than average and has a study area, this attractive flat affords a fully fitted & equipped open plan kitchen/reception room with full size fridge/freezer, dishwasher and washing machine with oak wood flooring, guest cloakroom, and private patio garden.

Please visit our website to view the virtual tour www.naylius-mckenzie.co.uk We are delighted to offer for sale this spacious 925 sq.ft. apartment with two double bedrooms with ensuite bathroom & ensuite shower room to both bedrooms and a larger than average bedroom 2 with study area, ideal for people who work from home, this attractive flat affords a fully fitted and equipped open plan kitchen/reception room, with full size fridge/freezer, dishwasher and washing machine and oak wood flooring, guest cloakroom, and private patio garden, this split level garden flat is set to the rear of a period property (our office is to the front). The property is situated in the heart of Steele's Village with it's local shops and restaurants and only a short walk to England's Lane where there are a large variety of street cafes, restaurants, local shops and Tesco's, the flat is almost equidistant of both Chalk Farm and Belsize Park tube stations (Northern Line). The property is

## **Features**

- Two double bedrooms one with study area
- Open plan fully equipped kitchen/reception room
- Master bedroom with En-suite bathroom & Separate shower
- Bedroom 2 with Ensuite shower room
- Wood flooring to reception room
- **⊘** Guest cloakroom
- Private patio garden