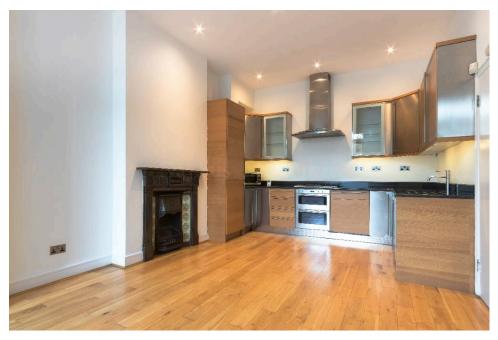

## Haverstock Hill, Belsize Park, NW3

Please visit our website to view the virtual tour. We are delighted to offer for sale this spacious 925 sq. ft. apartment with two double bedrooms with ensuite bathroom & ensuite shower room to both bedrooms, the 2nd bedroom is larger than average and has a study area, this attractive flat affords a fully fitted & equipped open plan kitchen/reception room with full size fridge/freezer, dishwasher and washing machine with oak wood flooring, guest cloakroom, and private patio garden.

Please visit our website to view the virtual tour www.naylius-mckenzie.co.uk We are delighted to offer for sale this spacious 925 sq.ft. apartment with two double bedrooms with ensuite bathroom & ensuite shower room to both bedrooms and a larger than average bedroom 2 with study area, ideal for people who work from home, this attractive flat affords a fully fitted and equipped open plan kitchen/reception room, with full size fridge/freezer, dishwasher and washing machine and oak wood flooring, guest cloakroom, and private patio garden, this split level garden flat is set to the rear of a period property (our office is to the front). The property is situated in the heart of Steele's Village with it's local shops and restaurants and only a short walk to England's Lane where there are a large variety of street cafes, restaurants, local shops and Tesco's, the flat is almost equidistant of both Chalk Farm and Belsize Park tube stations (Northern Line). The property is

## **Features**

- Two double bedrooms one with study area
- Open plan fully equipped kitchen/reception room
- Master bedroom with En-suite bathroom & Separate shower
- Bedroom 2 with Ensuite shower room
- Wood flooring to reception room
- **⊘** Guest cloakroom
- Private patio garden