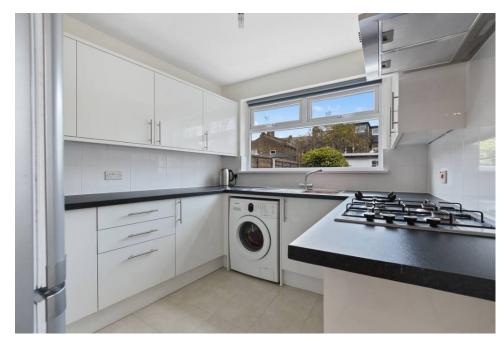

## Rutland Gardens, Haringey, N4

Good condition, 3 double bedroom furnished house. Accommodation comprises of 3 double bedrooms, double reception room, dining room, fully fitted kitchen, family bathroom and a guest cloakroom. Added benefits include wooden floors in all bedrooms, reception rooms, hallway, carpet on stairs and private paved garden.

Good condition, 3 double bedroom furnished house. Accommodation comprises of 3 double bedrooms, double reception room, dining room, fully fitted kitchen, family bathroom and a guest cloakroom. Added benefits include wooden floors in all bedrooms, reception rooms, hallway, carpet on stairs and private paved garden. The property is a few minutes walk from the local cafe's, shops and restaurant's of Haringey and Haringey over ground and is only a short bus ride to Manor House underground station (Piccadilly line) The property available furnished, Viewing highly recommended. Will accept sharers. Available 17th January 2021.

## **Features**

- Three double bedrooms
- O Double reception room
- Breakfast room

- ♥ Furnished
- Private patio garden
- Oclose to tube and shops