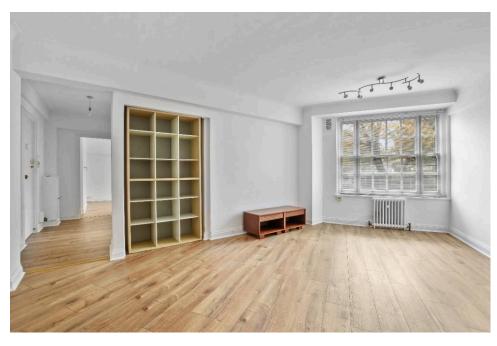

## Eton College Road, London, NW3

Newly decorated one bedroom spacious unfurnished flat set on the 3rd floor of this 1930's purpose built bock. The apartment comprises of one double bedroom with fitted wardrobes, reception room, fully fitted kitchen and a bathroom. Added benefits include benefits include newly decorated, new wooden floors, new kitchen door/draws and worktop and a new fridgefreezer

Newly decorated one bedroom spacious unfurnished flat set on the 3rd floor of this 1930's purpose built bock. The apartment comprises of one double bedroom with fitted wardrobes, reception room, fully fitted kitchen and a bathroom. Added benefits include benefits include newly decorated, new wooden floors, new kitchen door/draws and worktop and a new fridge-freezer . Located close to all amenities of Belsize Park and moments away from Primrose Hill and Chalk Farm underground station (Northern Line). Available now, sole agent