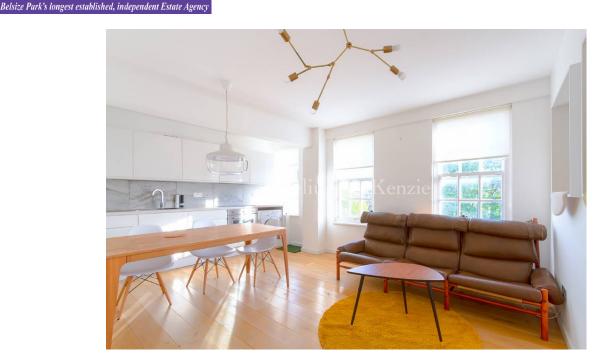

We are delighted to offer for rent this bright one bedroom flat situated on the 5th floor of this popular and sought after 1930's purpose built block. This tastefully presented flat over looks Eton College Road and therefore has a South West aspect. The flat benefits from wood floors in the reception room, hallway and walk in study/dressing room. The flat benefits from a fully fitted open plan kitchen/reception room, modern bathroom, double bedroom and walk in dressing room. The heating and hot water are included in the rent, there are 2 lifts, communal gardens and porterage. The property is situated within a short walk to Chalk Farm tube station (Northern Line) and a short stroll across Bridge Approach take you into Primrose, with its pretty shops, street cafes, and restaurants, as well as Primrose Hill Park and in the other direction is Steele's Village with its local shops, cafe and restaurants. Offered furnished. Available 28th October