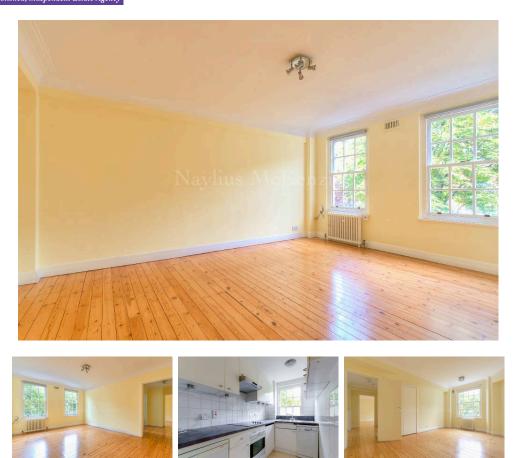

## Eton College Road, Chalk Farm, NW3

This bright & attractive one bedroom flat is available furnished & is situated on the second floor of this popular & sought after 1930's purpose built block. The flat comprises of one double bedroom with built in wardrobes, spacious reception room, fitted kitchen, modern bathroom with an extra large bath tub, The property over looks delightful communal gardens, has wood floors in the principal rooms, two lifts, communal gardens, porterage & the heating & hot water are included in the rent.

This bright and attractive one double bedroom flat is available furnished, and is situated on the second floor of this popular and sought after 1930's purpose built block. The accommodation comprises of one double bedroom with built in wardrobes, spacious reception room, fitted kitchen and a modern bathroom with an extra large bath tub, The flat also benefits from wood flooring in the principal rooms, two lifts, communal gardens, porterage, and the heating and hot water is included in the rent, the flat over looks the communal gardens, so has a good orientation within the block. The property is conveniently situated and only a 3 minute walk down Eton College Road to Chalk Farm tube (Northern Line) and if you stroll across Bridge Approach you are in Primrose Hill with its wide variety of boutique shops, street cafes and restaurants, as well as the famous Park. Sole agent. Available 14th June 2025