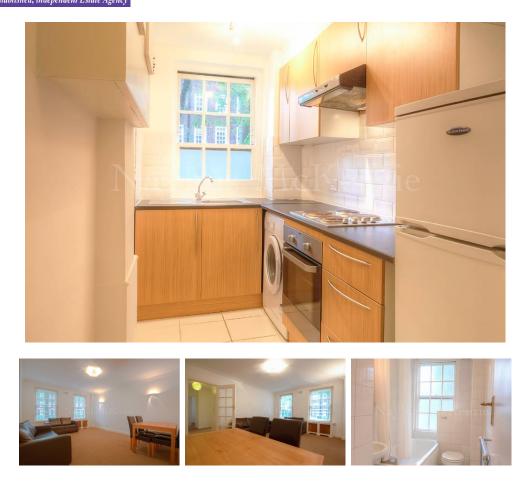

## Eton College Road, London, NW3

We are delighted to offer for rent this charming recently redecorated one bedroom ground floor flat contained within a popular & sought after 1930's purpose built block. Accommodation comprises of one double bedroom, reception room, fitted kitchen and bathroom, & the heating & hot water is included in the rent, the flat has use of the communal gardens, & there is a porter. The property is only a short walk to Chalk Farm tube station Northern Line & Primrose Hill with its boutique shops & cafes.

We are delighted to offer for rent this charming part furnished one bedroom flat situated within this popular and sought after 1930's purpose built block. Accommodation comprises of one double bedroom, reception room, fitted kitchen and bathroom. The flat has recently been redecorated throughout, and the heating and hot water are included in the rent, there are communal gardens, and a porter. The property is situated within walking distance of Chalk Farm tube station (Northern Line) and a short walk over Bridge Approach takes you into Primrose Hill, and in the opposite direction is Steele's Village with its local shops, & restaurants. Part furnished, Sole agent. Some items of furniture have been removed since these pictures were taken. new pictures and virtual tour to follow. Available now.

## £450 pw £1950.00 pcm **Features** One double bedroom

- ✓ Fitted kitchen
- Reception room
- O Bathroom
- furnished/unfurnished
- ✓ Recently redecorated
- Heating & hot water included in the rent
- O Communal gardens