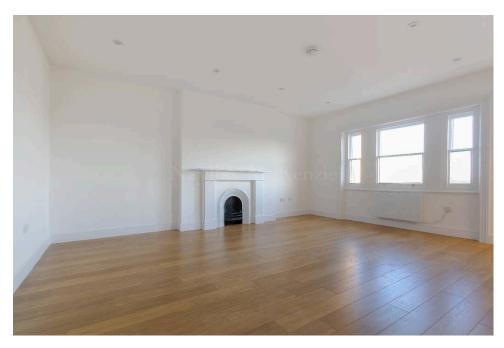

## Eton Road, London, NW3

We are pleased to offer to rent this good condition unfurnished studio apartment set on the top floor of this period conversion located on this desirable tree lined road in Belsize Park. The property benefits from a spacious studio room with wooden floors, fitted kitchen and shower room.

We are pleased to offer to rent this good condition unfurnished studio apartment set on the top floor of this period conversion located on this desirable tree lined road in Belsize Park. The property benefits from a spacious studio room with wooden floors, fitted kitchen and shower room. Added benefits include wooden floors throughout. The apartment is ideally located just a short walk to Chalk farm tube station (Northern Line) and the shops and restaurants on both Haverstock Hill, England's Lane and Primrose Hill. Sole agent. Available 15th July 2022