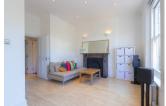

## Haverstock Hill, NW3 2BE, Belsize Park, NW3

We are delighted to offer for rent this bright & attractive one double bedroom flat, situated on the first floor of this period conversion which benefits from period features including high ceilings & a fireplace, the flat also has laminate wood floors in the principle rooms. Accommodation comprises of one double bedroom, south west facing reception room, semi-open plan fitted kitchen & a modern bathroom. The flat is within walking distance of Chalk Farm tube station (Northern Line).

We are delighted to offer for rent this bright and attractive one double bedroom flat, situated on the first floor of this period conversion which benefits from period features including high ceilings and a fireplace. The flat has laminate wood floors in the principle rooms. Accommodation comprises of one double bedroom, south west facing reception room, semi-open plan fitted kitchen and a modern bathroom. The property is within walking distance of both Chalk Farm and Belsize Park tube stations (Northern Line) and is only a short walk to England's Lane where there are numerous shops, coffee shops, restaurants and Tesco's. Furnished. Sole agent.