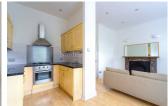

## Haverstock Hill, NW3 2BE, Belsize Park, NW3

We are delighted to offer for rent this bright & attractive one double bedroom flat, situated on the first floor of this period conversion which benefits from period features including high ceilings & a fireplace, the flat also has laminate wood floors in the principle rooms. Accommodation comprises of one double bedroom, south west facing reception room, semi-open plan fitted kitchen & a modern bathroom. The flat is within walking distance of Chalk Farm tube station (Northern Line).

We are delighted to offer for rent this bright and attractive one double bedroom flat, situated on the first floor of this period conversion which benefits from period features including high ceilings and a fireplace. The flat has laminate wood floors in the principle rooms. Accommodation comprises of one double bedroom, south west facing reception room, semi-open plan fitted kitchen and a modern bathroom. The property is within walking distance of both Chalk Farm and Belsize Park tube stations (Northern Line) and is only a short walk to England's Lane where there are numerous shops, coffee shops, restaurants and Tesco's. Furnished. Sole agent.