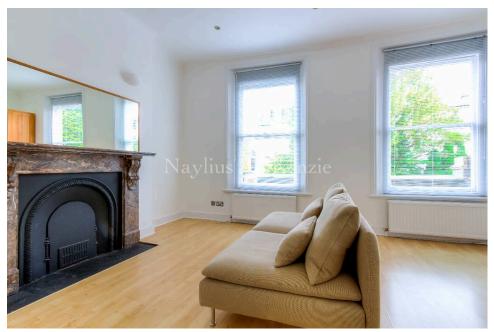

## Haverstock Hill, NW3 2BE, Belsize Park, NW3

We are delighted to offer for rent this bright & attractive one double bedroom flat, situated on the first floor of this period conversion which benefits from period features including high ceilings & a fireplace, the flat also has laminate wood floors in the principle rooms. Accommodation comprises of one double bedroom, south west facing reception room, semi-open plan fitted kitchen & a modern bathroom. The flat is within walking distance of Chalk Farm tube station (Northern Line).

We are delighted to offer for rent this bright and attractive one double bedroom flat, situated on the first floor of this period conversion which benefits from period features including high ceilings and a fireplace. The flat has laminate wood floors in the principle rooms. Accommodation comprises of one double bedroom, south west facing reception room, semi-open plan fitted kitchen and a modern bathroom. The property is within walking distance of both Chalk Farm and Belsize Park tube stations (Northern Line) and is only a short walk to England's Lane where there are numerous shops, coffee shops, restaurants and Tesco's. Furnished. Sole agent.