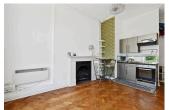

## Haverstock Hill, Belsize Park, NW3

We are delighted to offer for rent this bright and newly decorated one double bedroom flat, situated on the first floor with period features including high ceilings and a fireplace. Accommodation comprises of one double bedroom, reception with wooden floors, open plan kitchen and a shower room.

We are delighted to offer for rent this bright and newly decorated one double bedroom flat, situated on the first floor with period features including high ceilings and a fireplace. Accommodation comprises of one double bedroom, reception with wooden floors, open plan kitchen and a shower room. The property is within walking distance of both Chalk Farm and Belsize Park tube stations (Northern Line) and is only a short walk to England's Lane where there are numerous shops, coffee shops, restaurants and Tesco's. Unfurnished. Available 18th May 2024.

## **Features**

- O Double bedroom
- Reception room with wood floors
- Open plan kitchen
- Shower room
- ♥ Unfurnished
- Original period features
- Only a short walk to Chalk Farm tube station (Northern line)