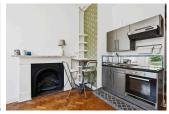

## Haverstock Hill, Belsize Park, NW3

We are delighted to offer for rent this bright and newly decorated one double bedroom flat, situated on the first floor with period features including high ceilings and a fireplace. Accommodation comprises of one double bedroom, reception with wooden floors, open plan kitchen and a shower room.

We are delighted to offer for rent this bright and newly decorated one double bedroom flat, situated on the first floor with period features including high ceilings and a fireplace. Accommodation comprises of one double bedroom, reception with wooden floors, open plan kitchen and a shower room. The property is within walking distance of both Chalk Farm and Belsize Park tube stations (Northern Line) and is only a short walk to England's Lane where there are numerous shops, coffee shops, restaurants and Tesco's. Unfurnished. Available 18th May 2024.

## **Features**

- O Double bedroom
- Reception room with wood floors
- Open plan kitchen
- Shower room
- ♥ Unfurnished
- Original period features
- Only a short walk to Chalk Farm tube station (Northern line)