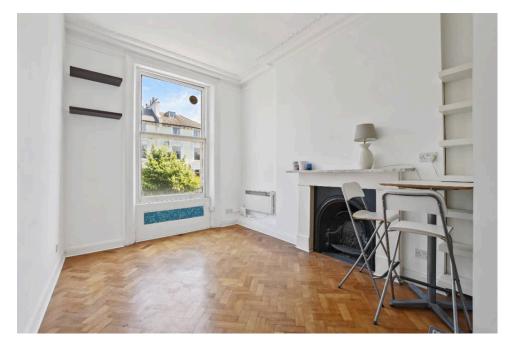

## Haverstock Hill, Belsize Park, NW3

We are delighted to offer for rent this bright and newly decorated one double bedroom flat, situated on the first floor with period features including high ceilings and a fireplace. Accommodation comprises of one double bedroom, reception with wooden floors, open plan kitchen and a shower room.

We are delighted to offer for rent this bright and newly decorated one double bedroom flat, situated on the first floor with period features including high ceilings and a fireplace. Accommodation comprises of one double bedroom, reception with wooden floors, open plan kitchen and a shower room. The property is within walking distance of both Chalk Farm and Belsize Park tube stations (Northern Line) and is only a short walk to England's Lane where there are numerous shops, coffee shops, restaurants and Tesco's. Unfurnished. Available 18th May 2024.

## **Features**

- O Double bedroom
- Reception room with wood floors
- Open plan kitchen
- Shower room
- ♥ Unfurnished
- Original period features
- Only a short walk to Chalk Farm tube station (Northern line)