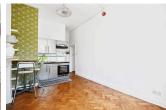

## Haverstock Hill, Belsize Park, NW3

We are delighted to offer for rent this bright and newly decorated one double bedroom flat, situated on the first floor with period features including high ceilings and a fireplace. Accommodation comprises of one double bedroom, reception with wooden floors, open plan kitchen and a shower room.

We are delighted to offer for rent this bright and newly decorated one double bedroom flat, situated on the first floor with period features including high ceilings and a fireplace. Accommodation comprises of one double bedroom, reception with wooden floors, open plan kitchen and a shower room. The property is within walking distance of both Chalk Farm and Belsize Park tube stations (Northern Line) and is only a short walk to England's Lane where there are numerous shops, coffee shops, restaurants and Tesco's. Unfurnished. Available 18th May 2024.

## **Features**

- O Double bedroom
- Reception room with wood floors
- Open plan kitchen
- Shower room
- ♥ Unfurnished
- Original period features
- Only a short walk to Chalk Farm tube station (Northern line)