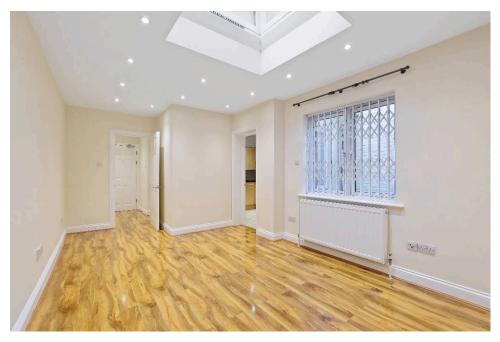

## Haverstock Hill, Belsize Park, NW3

View virtual tour on our website. We are delighted to offer to rent unfurnished this recently redecorated one bedroom converted flat situated on the lower ground and ground floor of this period property. the flat has one double bedroom, fitted kitchen, reception room and shower room. The property is located in Steele's Village, where there are local shops, cafes and restaurants and is almost equidistant of both Chalk Farm tube station and Belsize Park tube station both are on the Northern Line.

## **Features**

- One double bedroom
- Reception room with wood flooring
- Shower room
- Within walking distance of Chalk Farm & Belsize park tube stations
- Recently redecorated