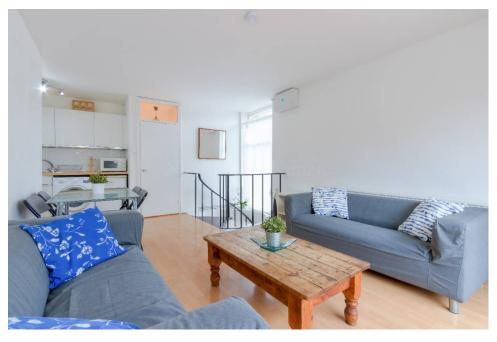

## Haverstock Hill, Belsize Park, NW3

We are delighted to offer for sale this bright two double bedroom apartment with a south facing BALCONY, the apartment is situated on the raised ground & ground floor of a small modern purpose built block, that is conveniently situated almost equidistant of Chalk Farm tube station (Northern Line) and Belsize Park tube station (Northern Line) and only a short walk to Primrose Hill. The flat benefits from laminate wood flooring. Lease 130 years remaining. Sole Agent.

Please visit our website to view the virtual tour www.naylius-mckenzie.co.uk We are delighted to offer for sale this bright two double bedroom apartment with a south facing BALCONY, this apartment is situated on the raised ground and ground floor of a small modern purpose built block, that is conveniently situated almost equidistant of Chalk Farm tube station (Northern Line) and Belsize Park tube station (Northern Line). The flat has recently been redecorated and comprises of an open plan fitted kitchen/reception room with laminate wood flooring and sliding doors that open onto a south facing balcony, two double bedrooms also with laminate wood flooring, large shower room and balcony. The communal parts have also recently been redecorated. The property is situated in Steele's Village and is therefore only moments from the local shops, cafés and restaurants and also only a short walk to Primrose Hill with its local shops, boutiques,