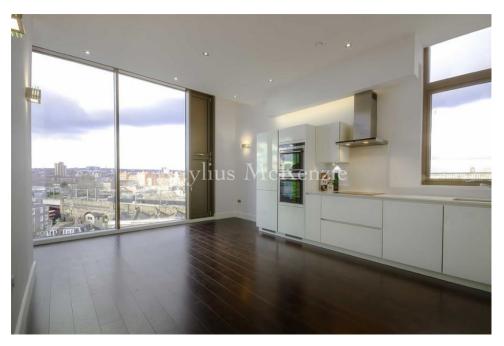

Naylius McKenzie are delighted to offer this sixth floor contemporary two double bedroom apartment. This apartment benefits from a master bedroom with en-suite shower room as well as a separate family bathroom. This flat also offers modern interiors with a spacious open plan fully fitted kitchen/reception room creating a very practical living space. There is also a large communal roof garden on the top of the block, which gives you stunning views over the city of London and its surroundings. This brand new development is situated in one of London's most vibrant and centrally located areas in Camden providing fantastic transport connections into both the West End and the City. Being in such a sought after location you have very easy access to the huge variety of restaurants, bars shops and cafés that Camden has to offer. There is also concierge service that gives a practical and helpful service to cater for every flat. The property can be furnished at an extra cost. No fees to tenants, Available mid to end of June 2019, Sole Agent, Viewing is highly recommended.

## £680 pw £2946.66 pcm Features

- Sixth Floor
- ⊘ Large communal roof garden
- Stunning Views
- ⊘ Two double bedrooms
- Fitted kitchen/reception room
- Seamily bathroom
- En Suite Shower room
  Wood flooring in reception room