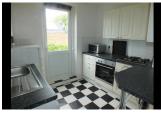

## Roderick Road, South End Green, NW3

Flat with ROOF TERRACE. This one bedroom first floor furnished flat has the benefit of a roof terrace, (which will be lovely to use as the summer approaches), it is situated in an attractive period terrace property, on this tree lined road, and is within walking distance of Hampstead Heath and the excellent shopping and transport facilities in South End Green, including M&S and lots of local shops & cafes, as well as the Royal Free Hospital, and Hampstead Heath railway station, in the opposite

Flat with ROOF TERRACE. This one bedroom first floor furnished flat has the benefit of a roof terrace, (which will be lovely to use as the summer approaches), it is situated in an attractive period terrace property, on this tree lined road, and is within walking distance of Hampstead Heath and the excellent shopping and transport facilities in South End Green, including M&S and lots of local shops and cafes, as well as the Royal Free Hospital, and Hampstead Heath railway station, in the opposite direction is Gospel Oak over ground train station.