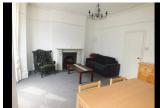

## Roderick Road, South End Green, NW3

Flat with ROOF TERRACE. This one bedroom first floor furnished flat has the benefit of a roof terrace, (which will be lovely to use as the summer approaches), it is situated in an attractive period terrace property, on this tree lined road, and is within walking distance of Hampstead Heath and the excellent shopping and transport facilities in South End Green, including M&S and lots of local shops & cafes, as well as the Royal Free Hospital, and Hampstead Heath railway station, in the opposite

Flat with ROOF TERRACE. This one bedroom first floor furnished flat has the benefit of a roof terrace, (which will be lovely to use as the summer approaches), it is situated in an attractive period terrace property, on this tree lined road, and is within walking distance of Hampstead Heath and the excellent shopping and transport facilities in South End Green, including M&S and lots of local shops and cafes, as well as the Royal Free Hospital, and Hampstead Heath railway station, in the opposite direction is Gospel Oak over ground train station.