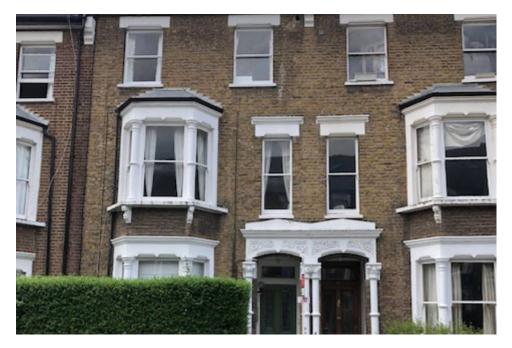

## Roderick Road, South End Green, NW3

Flat with ROOF TERRACE. This one bedroom first floor furnished flat has the benefit of a roof terrace, (which will be lovely to use as the summer approaches), it is situated in an attractive period terrace property, on this tree lined road, and is within walking distance of Hampstead Heath and the excellent shopping and transport facilities in South End Green, including M&S and lots of local shops & cafes, as well as the Royal Free Hospital, and Hampstead Heath railway station, in the opposite

Flat with ROOF TERRACE. This one bedroom first floor furnished flat has the benefit of a roof terrace, (which will be lovely to use as the summer approaches), it is situated in an attractive period terrace property, on this tree lined road, and is within walking distance of Hampstead Heath and the excellent shopping and transport facilities in South End Green, including M&S and lots of local shops and cafes, as well as the Royal Free Hospital, and Hampstead Heath railway station, in the opposite direction is Gospel Oak over ground train station.