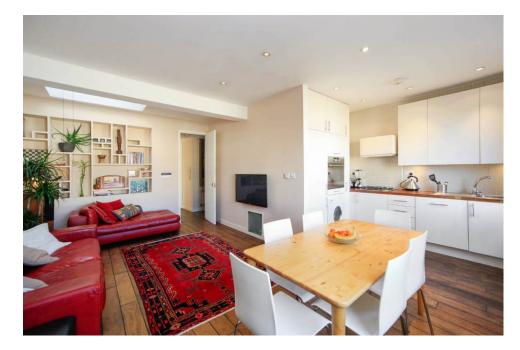

## Winchester Road, London, NW3

Short walk to Swiss Cottage tube station. We are pleased to offer for rent this furnished two double bedroom third floor flat situated above a small parade of local shops. This attractive flat is in good decorative order and benefits from two double bedrooms, open plan fitted kitchen/reception room with wooden floors, modern bathroom and has good storage space.

Short walk to Swiss Cottage tube station. We are pleased to offer for rent this furnished two double bedroom third floor flat situated above a small parade of local shops. This attractive flat is in good decorative order and benefits from two double bedrooms, in bedroom 2 there is now a double bed, open plan fitted kitchen/reception room with wooden floors, modern bathroom and has good storage space. The property is conveniently situated in Swiss Cottage close to local shops, the Odeon cinema and Swiss Cottage tube station (Jubilee Line) which is literally a 5 minute walk away. The property is also within walking distance of all of the excellent shops, cafes, restaurants on the Finchley Road and the O2 centre. Water rates included in the rent. Sole Agent.

## **Features**

- Open plan kitchen/dining room

- reception room
- ♥ Furnished
- Conversion
- Shorthold Tenancy